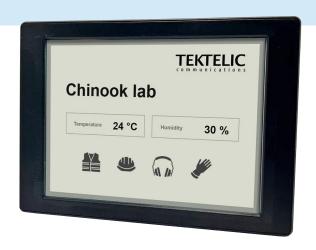

## Easily update custom display messaging to fit a wide variety of Use Cases

TEKTELIC's MEMO is ideal for any custom display messaging. Deploy in schools, retail, healthcare facilities, laboratories and office spaces. Combining the low power technologies of LoRaWAN and an EPD E-Ink screen, accommodates a low powered solution with a battery life of up to 1 year. The E-Ink display tablet is fully wireless and can be mounted anywhere.

### **Features**

| <b>&gt;&gt;</b> | 12 Month Battery Life                             |
|-----------------|---------------------------------------------------|
| <b>&gt;&gt;</b> | 1072 x 720 Display                                |
| <b>&gt;&gt;</b> | LCD Controller, LED Controller, USB port          |
| <b>&gt;&gt;</b> | 4 Preloadable Screen Options                      |
| <b>&gt;&gt;</b> | 5 Icons, 6 Buttons and 10 Custom Texts per Screen |
| <b>&gt;&gt;</b> | Multilingual Support                              |
| <b>&gt;&gt;</b> | Configuration of Screen Elements                  |
| <b>&gt;&gt;</b> | Ability to Configure Uplinks and Downlinks        |