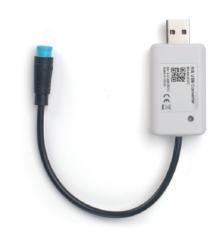

### AIS to USB converter

The AUC Converter is the converter which interface to PC for programming the AIS probe or read data via AIS probe.