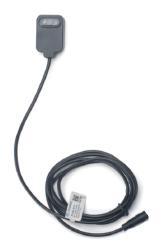

### **OVERVIEW:**

The Dragino AIS Probe is an AI Image Sensor. It has an AI Image Processor and built-in Camera. The AIS probe can take photo and give digital number output after analyze the photo. AIS probe support AI training and the processor has already been trained to support the reading from Water Meter, Gas Power or Power meter.

The AIS probe has UART TTL output, user can get the Image or Analyzed digital numbers via the UART TTL access.

AIS probe is IP67 level and ultra low power consumption, it is suitable for the use in outdoor and battery power application.

## Specification:

- Camera
  - Mono: black & white
  - Angle: 110°
- Image size: 64kb
- Image resolution: 640x480
- Power Consumption:206.1mW
- Supply Voltage: DC5V
- Idel Mode: 6uA
- Take Photo: 41.22 mA and 3171 ms
- Cable Length: 150cm
- Dimension: 46.2x29x13.8mm