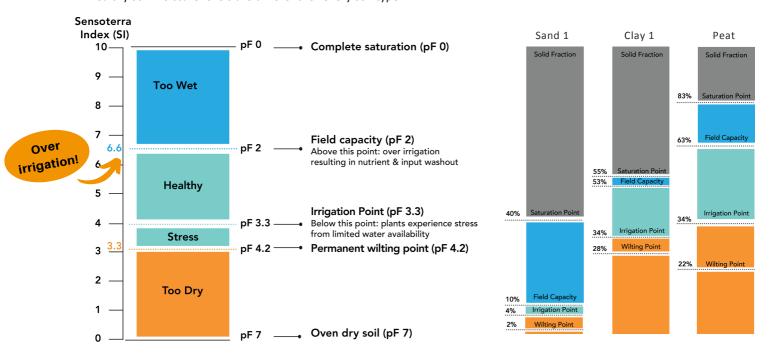

#### pF values & Sensoterra Index

Healthy soil moisture levels are different for every soil type.