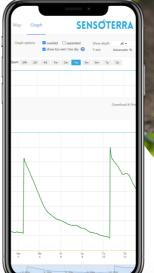

#### pF values & Sensoterra Index

Healthy soil moisture levels are different for every soil type.