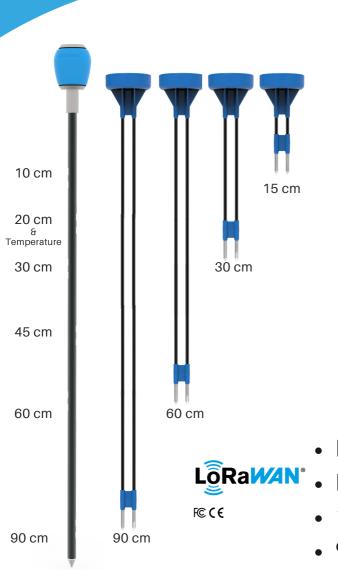

# We enable water management solutions

- Hammerable: Install in under a minute
- **LoRaWAN** Built to integrate API first
  - 100% maintenance free
  - 99.5% Accuracy
  - Free Data & Monitor App
  - Low Total Cost of Ownership