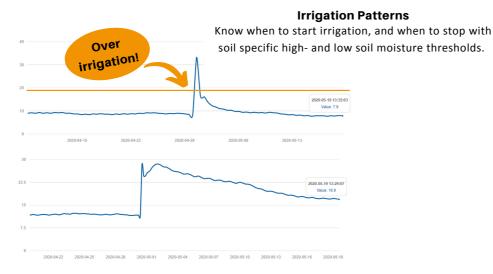

# **SENSOTERRA**

Soil moisture sensors







# We enable water management solutions

- Hammerable: Install in under a minute
- **LoRaWAN** Built to integrate API first
  - 100% maintenance free
  - 99.5% Accuracy
  - Free Data & Monitor App
  - Low Total Cost of Ownership

## High Accuracy

Precise calibrations for every soil type, up to 99.5% accuracy

### **Healthy Soil**

Automatic thresholds for the optimal moisture content

### No Over Irrigation

Conserve water & prevent pollution of ground water

## Lowest TCO

Low-cost IoT technology 5-8 year battery lifetime



#### pF values & Sensoterra Index

Healthy soil moisture levels are different for every soil type.





## **SENSOTERRA**

#### Sensoterra

De Molen 28C, Houten, NL



www.sensoterra.com