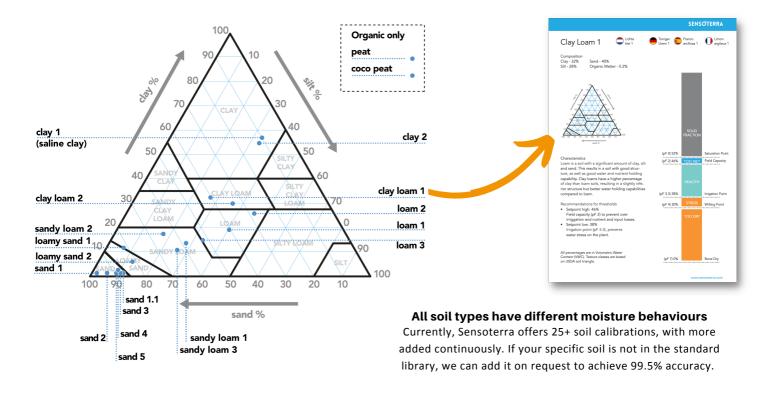

## High Accuracy

Precise calibrations for every soil type, up to 99.5% accuracy

#### pF values & Sensoterra Index

Healthy soil moisture levels are different for every soil type.